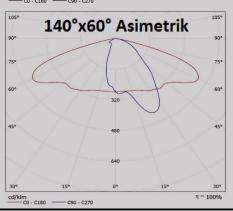

#### **8M SERIES LED FLOODLIGHTS**













| Voltage / Frequency | 100-240 VAC & 50/60Hz |       |       |       |       |       |       |       |
|---------------------|-----------------------|-------|-------|-------|-------|-------|-------|-------|
| Power Factor        | cosØ ≥ 0,95           |       |       |       |       |       |       |       |
| Power (W)           | 240W                  | 260W  | 280W  | 300W  | 320W  | 330W  | 340W  | 350W  |
| Lumen (lm.)         | 31250                 | 33250 | 35250 | 37200 | 38700 | 39250 | 39750 | 40250 |
|                     |                       |       |       |       |       |       |       |       |

Light Distribution
Curves
and
FWHM
Light Angles









# **8M SERIES LED FLOODLIGHTS**



| Optical Unit                        | 12° / 80° / 120° / 140°X60° PC Lens Modules                                                                                                         |  |  |  |
|-------------------------------------|-----------------------------------------------------------------------------------------------------------------------------------------------------|--|--|--|
| LED                                 | 96 pcs.                                                                                                                                             |  |  |  |
| LED Type                            | High Power LED