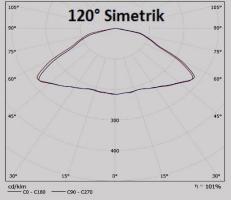

#### **8M SERIES LED FLOODLIGHTS**













| Voltage / Frequency | 100-240 VAC & 50/60Hz |       |       |       |       |       |       |       |
|---------------------|-----------------------|-------|-------|-------|-------|-------|-------|-------|
| Power Factor        | cosØ ≥ 0,95           |       |       |       |       |       |       |       |
| Power (W)           | 240W                  | 260W  | 280W  | 300W  | 320W  | 330W  | 340W  | 350W  |
| Lumen (lm.)         | 31250                 | 33250 | 35250 | 37200 | 38700 | 39250 | 39750 | 40250 |
|                     |                       |       |       |       |       |       |       |       |

Light Distribution
Curves
and
FWHM
Light Angles









# **8M SERIES LED FLOODLIGHTS**



| Optical Unit                        | 12° / 80° / 120° / 140°X60° PC Lens Modules                                                                                                         |  |  |  |
|-------------------------------------|-----------------------------------------------------------------------------------------------------------------------------------------------------|--|--|--|
| LED                                 | 96 pcs.                                                                                                                                             |  |  |  |
| LED Type                            | High Power LED