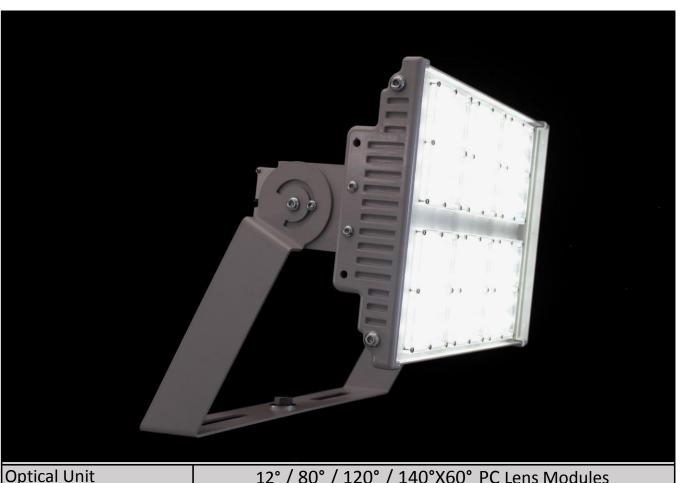

# **8M SERIES LED FLOODLIGHTS**

| Optical Unit                        | 12° / 80° / 120° / 140°X60° PC Lens Modules                                                                                                         |  |  |  |
|-------------------------------------|-----------------------------------------------------------------------------------------------------------------------------------------------------|--|--|--|
| LED                                 | 96 pcs.                                                                                                                                             |  |  |  |
| LED Type                            | High Power LED                                                                                                                                      |  |  |  |
| Light Color                         | CRI ≥ %70, CCT : 3000-6500K                                                                                                                         |  |  |  |
| Luminaire Housing and Housing Paint | It consists of aluminum extrusion cooler body, injection molded parts and electrostatic oven painted and sheet metal elements.                      |  |  |  |
| Refractory Structure                | IP 66 consists of LENS modules. Due to modular structure, other modules from a module failure are not affected and Lighting continuity is provided. |  |  |  |
| Grounding Continuity                | Class I - Grounding Should Be Done!!                                                                                                                |  |  |  |
| Certificate&Standard                | TSE 8700 EN 60598-2-5 & 60598-1                                                                                                                     |  |  |  |
| Product Certificate                 | TSE Certificate of Conformity                                                                                                                       |  |  |  |
| Efficiency                          | 110-130 lm/W                                                                                                                                        |  |  |  |
| Impact Resistance                   | IK 09                                                                                                                                               |  |  |  |
| IP Protection                       | IP 66                                                                                                                                               |  |  |  |
| Operation Temperature               | -30C / +60C                                                                                                                                         |  |  |  |
| Application                         | Parking, Garden, Car Park, Area Lighting                                                                                                            |  |  |  |
| Waight                              | 9 kg                                                                                                                                                |  |  |  |
|                                     |                                                                                                                                                     |  |  |  |