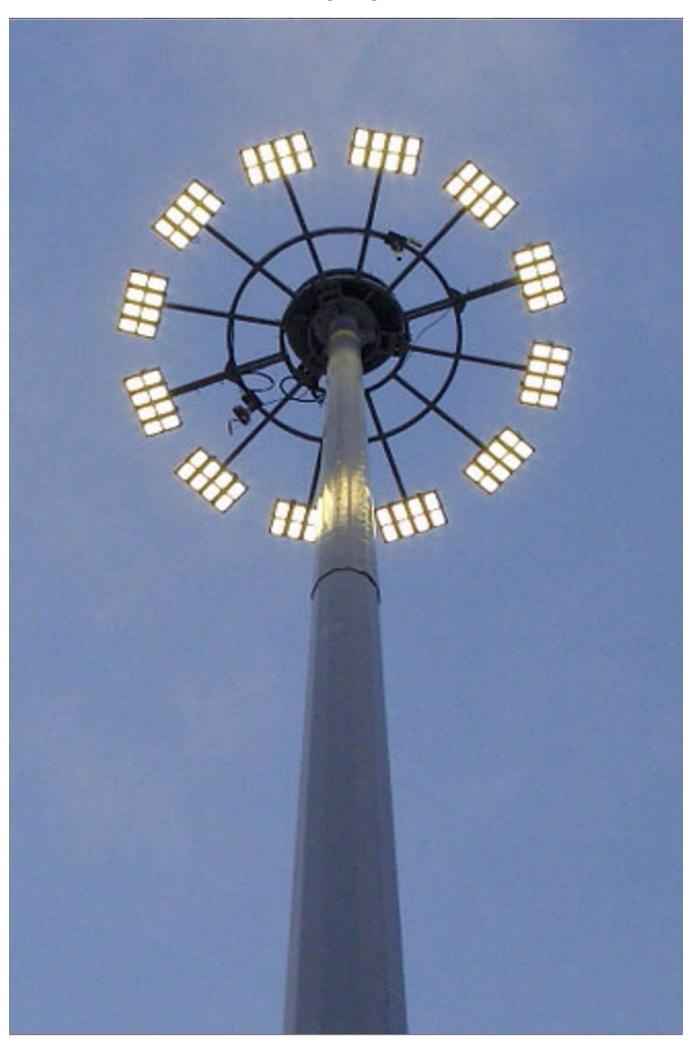

### **8M SERIES LED FLOODLIGHTS**

# **8M SERIES LED FLOODLIGHTS**

| Optical Unit                        | 12° / 80° / 120° / 140°X60° PC Lens Modules                                                                                                         |  |  |  |
|-------------------------------------|-----------------------------------------------------------------------------------------------------------------------------------------------------|--|--|--|
| LED                                 | 96 pcs.                                                                                                                                             |  |  |  |
| LED Type                            | High Power LED                                                                                                                                      |  |  |  |
| Light Color                         | CRI ≥ %70, CCT : 3000-6500K                                                                                                                         |  |  |  |
| Luminaire Housing and Housing Paint | It consists of aluminum extrusion cooler body, injection molded parts and electrostatic oven painted and sheet metal elements.                      |  |  |  |
| Refractory Structure                | IP 66 consists of LENS modules. Due to modular structure, other modules from a module failure are not affected and Lighting continuity is provided. |  |  |  |
| Grounding Continuity                | Class I - Grounding Should Be Done!!                                                                                                                |  |  |  |
| Certificate&Standard                | TSE 8700 EN 60598-2-5 & 60598-1                                                                                                                     |  |  |  |
| Product Certificate                 | TSE Certificate of Conformity                                                                                                                       |  |  |  |
| Efficiency                          | 110-130 lm/W                                                                                                                                        |  |  |  |
| Impact Resistance                   | IK 09                                                                                                                                               |  |  |  |
| IP Protection                       | IP 66                                                                                                                                               |  |  |  |
| Operation Temperature               | -30C / +60C                                                                                                                                         |  |  |  |
| Application                         | Parking, Garden, Car Park, Area Lighting                                                                                                            |  |  |  |
| Waight                              | 9 kg                                                                                                                                                |  |  |  |
|                                     |                                                                                                                                                     |  |  |  |