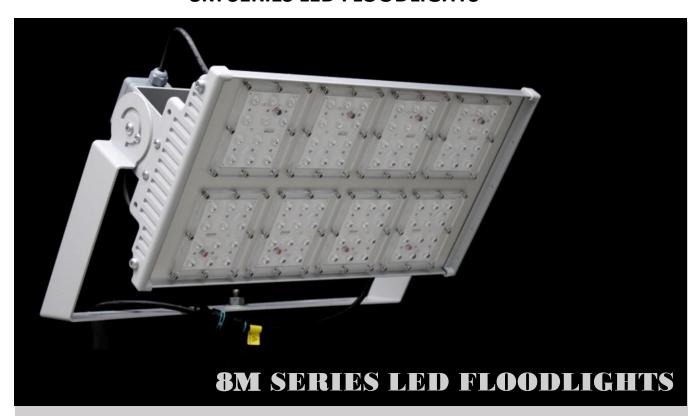

#### **8M SERIES LED FLOODLIGHTS**













| Voltage / Frequency | 100-240 VAC & 50/60Hz |       |       |       |       |       |       |       |
|---------------------|-----------------------|-------|-------|-------|-------|-------|-------|-------|
| Power Factor        | cosØ ≥ 0,95           |       |       |       |       |       |       |       |
| Power (W)           | 240W                  | 260W  | 280W  | 300W  | 320W  | 330W  | 340W  | 350W  |
| Lumen (lm.)         | 31250                 | 33250 | 35250 | 37200 | 38700 | 39250 | 39750 | 40250 |
|                     |                       |       |       |       |       |       |       |       |

Light Distribution
Curves
and
FWHM
Light Angles









# **8M SERIES LED FLOODLIGHTS**



| Optical Unit                        | 12° / 80° / 120° / 140°X60° PC