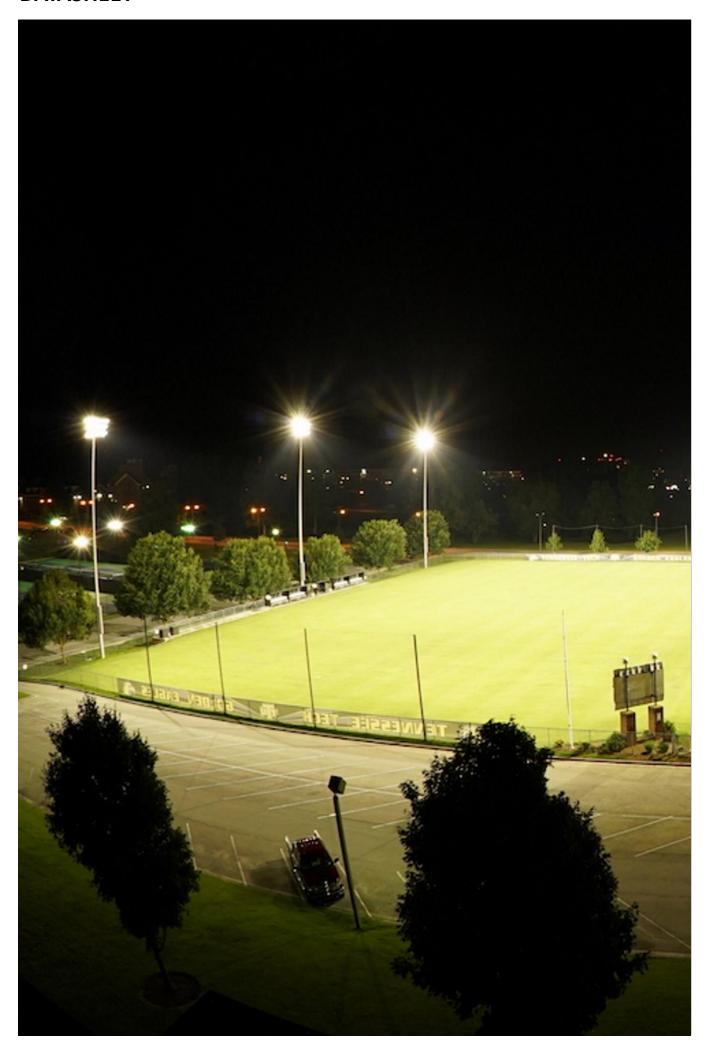

|  |  |  |
| Application                         | Parking, Garden, Car Park, Area Lighting                                                                                                            |  |  |  |
| Waight                              | 9 kg                                                                                                                                                |  |  |  |
|                                     |                                                                                                                                                     |  |  |  |

### **8M SERIES LED FLOODLIGHTS**



# **APPLICATION**



# **APPLICATION**



### **DATASHEET**