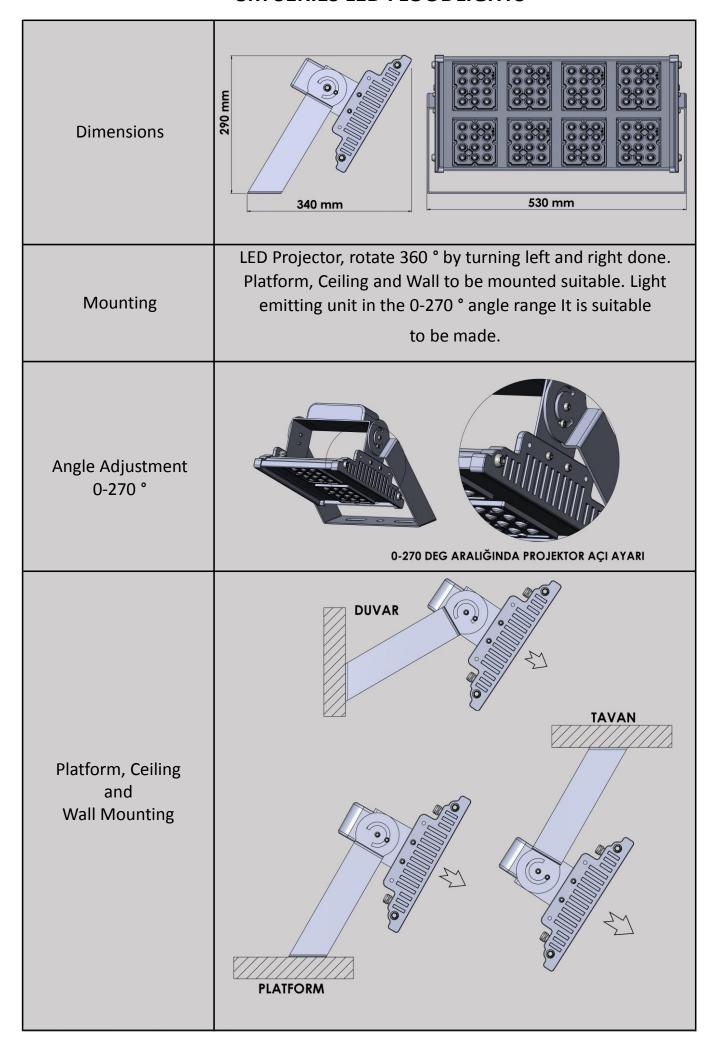

| -30C / +60C                                                                                                                                         |  |  |  |
| Application                         | Parking, Garden, Car Park, Area Lighting                                                                                                            |  |  |  |
| Waight                              | 9 kg                                                                                                                                                |  |  |  |
|                                     |                                                                                                                                                     |  |  |  |

### **8M SERIES LED FLOODLIGHTS**



# **APPLICATION**



# **APPLICATION**



### **DATASHEET**