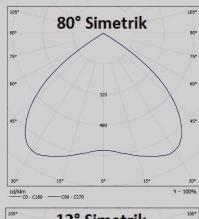

#### **8M SERIES LED FLOODLIGHTS**













| Voltage / Frequency | 100-240 VAC & 50/60Hz |       |       |       |       |       |       |       |
|---------------------|-----------------------|-------|-------|-------|-------|-------|-------|-------|
| Power Factor        | cosØ ≥ 0,95           |       |       |       |       |       |       |       |
| Power (W)           | 240W                  | 260W  | 280W  | 300W  | 320W  | 330W  | 340W  | 350W  |
| Lumen (lm.)         | 31250                 | 33250 | 35250 | 37200 | 38700 | 39250 | 39750 | 40250 |
|                     |                       |       |       |       |       |       |       |       |

Light Distribution
Curves
and
FWHM
Light Angles









# **8M SERIES LED FLOODLIGHTS**



| Optical Unit                        | 12° / 80° / 120° / 140°X60° PC Lens Modules                                                                                                         |  |  |  |
|-------------------------------------|-----------------------------------------------------------------------------------------------------------------------------------------------------|--|--|--|
| LED                                 | 96 pcs.                                                                                                                                             |  |  |  |
| LED Type                            | High Power LED