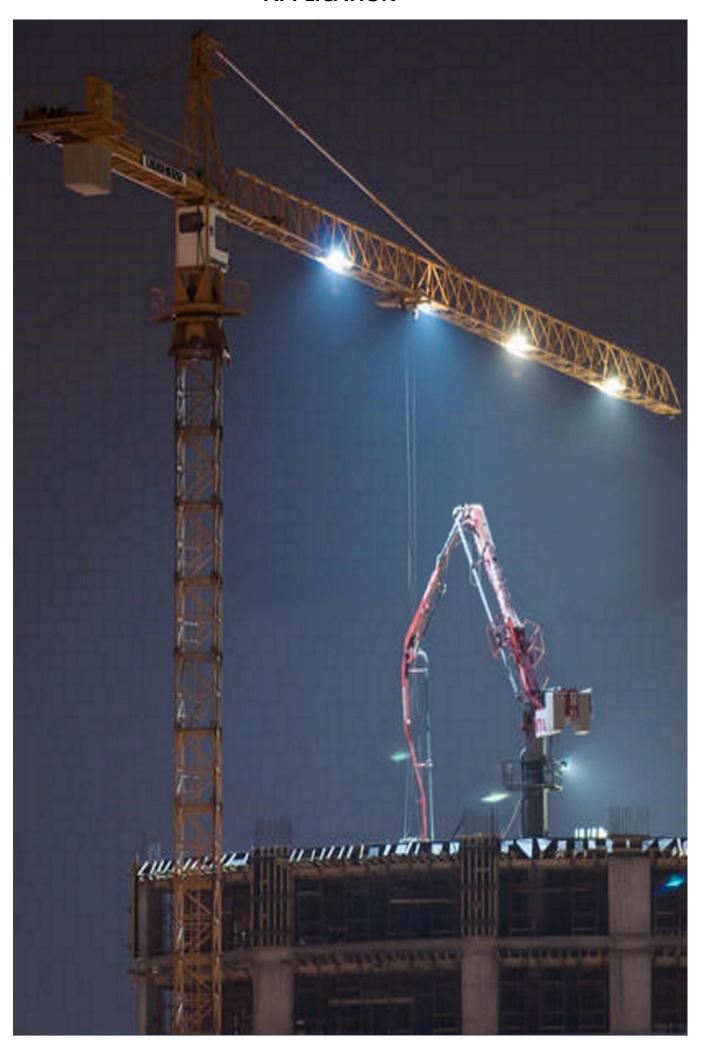

|  |  |  |
| Application                         | Parking, Garden, Car Park, Area Lighting                                                                                                            |  |  |  |
| Waight                              | 9 kg                                                                                                                                                |  |  |  |
|                                     |                                                                                                                                                     |  |  |  |

### **8M SERIES LED FLOODLIGHTS**



# **APPLICATION**



# **APPLICATION**



### **DATASHEET**