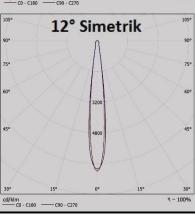

#### **8M SERIES LED FLOODLIGHTS**













| Voltage / Frequency | 100-240 VAC & 50/60Hz |       |       |       |       |       |       |       |
|---------------------|-----------------------|-------|-------|-------|-------|-------|-------|-------|
| Power Factor        | cosØ ≥ 0,95           |       |       |       |       |       |       |       |
| Power (W)           | 240W                  | 260W  | 280W  | 300W  | 320W  | 330W  | 340W  | 350W  |
| Lumen (lm.)         | 31250                 | 33250 | 35250 | 37200 | 38700 | 39250 | 39750 | 40250 |
|                     |                       |       |       |       |       |       |       |       |

Light Distribution
Curves
and
FWHM
Light Angles









# **8M SERIES LED FLOODLIGHTS**



| Optical Unit                        | 12° / 80° / 120° / 140°X60° PC Lens Modules                                                                                                         |  |  |  |
|-------------------------------------|-----------------------------------------------------------------------------------------------------------------------------------------------------|--|--|--|
| LED                                 | 96 pcs.                                                                                                                                             |  |  |  |
| LED Type                            | High Power LED